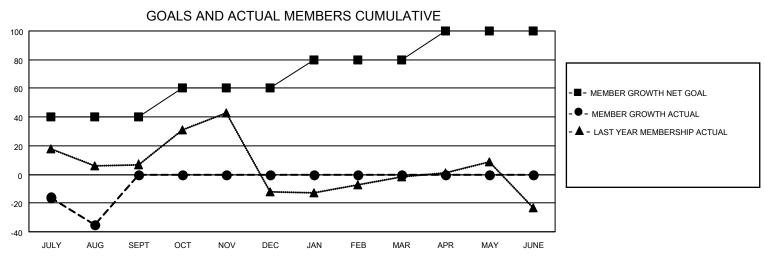

## MONTHLY MEMBERSHIP PROGRESS REPORT

LOCATION ROMANIA District 124 Results as of: 8/31/2022

| Clubs                 |               |           |               | Members               |                        |                         |                                                    |
|-----------------------|---------------|-----------|---------------|-----------------------|------------------------|-------------------------|----------------------------------------------------|
| RESULTS FOR 2022-2023 |               |           |               | RESULTS FOR 2022-2023 |                        |                         |                                                    |
| QUARTER               | NEW CLUB GOAL | NEW CLUBS | DROPPED CLUBS | QUARTER MEME          | BER GROWTH NET<br>GOAL | MEMBER GROWTH<br>ACTUAL | DROPPED<br>MEMBERS ACTUAL<br>(including transfers) |
| JULY/AUG/SEPT         | 0             | 0         | 0             | JULY/AUG/SEPT         | 40                     | 18                      | 38                                                 |
| OCT/NOV/DEC           | 1             | 0         | 0             | OCT/NOV/DEC           | 20                     | 0                       | 0                                                  |
| JAN/FEB/MAR           | 1             | 0         | 0             | JAN/FEB/MAR           | 20                     | 0                       | 0                                                  |
| APR/MAY/JUNE          | 1             | 0         | 0             | APR/MAY/JUNE          | 20                     | 0                       | 0                                                  |