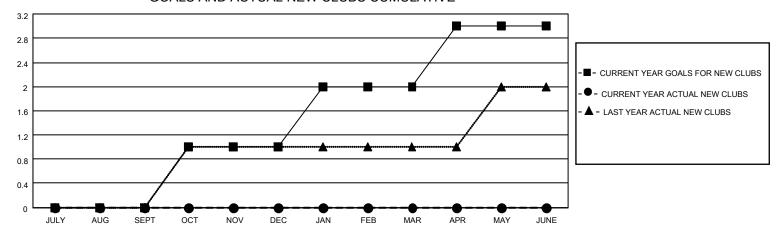

## MONTHLY MEMBERSHIP PROGRESS REPORT

LOCATION ROMANIA District 124 Results as of: 8/31/2022

| Clubs                 |               |           |               | Members               |                        |                         |                                                    |
|-----------------------|---------------|-----------|---------------|-----------------------|------------------------|-------------------------|----------------------------------------------------|
| RESULTS FOR 2022-2023 |               |           |               | RESULTS FOR 2022-2023 |                        |                         |                                                    |
| QUARTER               | NEW CLUB GOAL | NEW CLUBS | DROPPED CLUBS | QUARTER MEME          | BER GROWTH NET<br>GOAL | MEMBER GROWTH<br>ACTUAL | DROPPED<br>MEMBERS ACTUAL<br>(including transfers) |
| JULY/AUG/SEPT         | 0             | 0         | 0             | JULY/AUG/SEPT         | 40                     | 18                      | 38                                                 |
| OCT/NOV/DEC           | 1             | 0         | 0             | OCT/NOV/DEC           | 20                     | 0                       | 0                                                  |
| JAN/FEB/MAR           | 1             | 0         | 0             | JAN/FEB/MAR           | 20                     | 0                       | 0                                                  |
| APR/MAY/JUNE          | 1             | 0         | 0             | APR/MAY/JUNE          | 20                     | 0                       | 0                                                  |